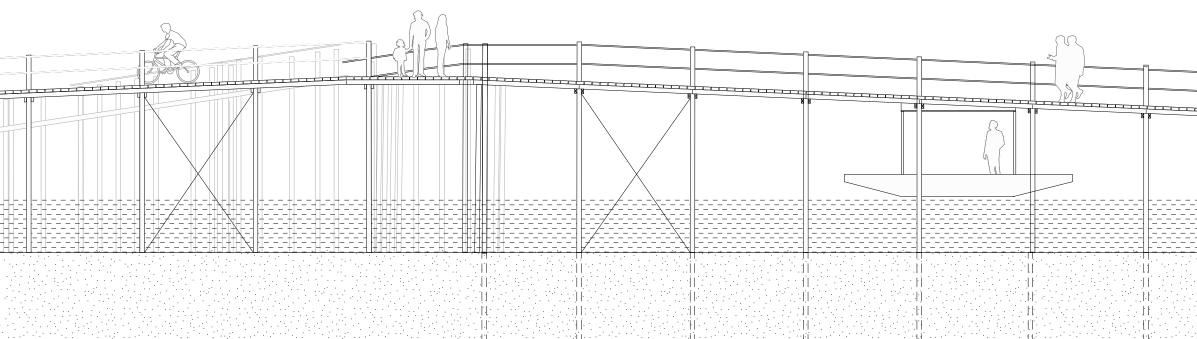

Central Harbor 1:100

Bird Watching Tower 1:100

- And

| 8 | 8 | 8 8                                                                                                             |  |           |
|---|---|-----------------------------------------------------------------------------------------------------------------|--|-----------|
|   |   |                                                                                                                 |  |           |
|   |   |                                                                                                                 |  | Carl Spr. |
|   |   |                                                                                                                 |  |           |
|   |   |                                                                                                                 |  |           |
|   |   |                                                                                                                 |  |           |
|   |   |                                                                                                                 |  |           |
|   |   | In the second |  |           |
|   |   |                                                                                                                 |  |           |