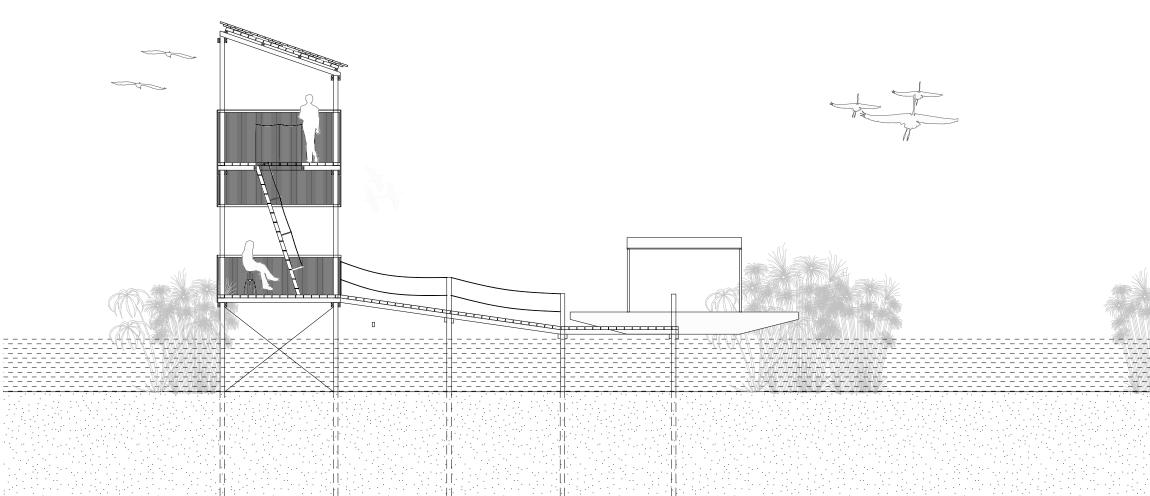

Central Harbor 1:100

Bird Watching Tower 1:100

- And

| 8 | 8 | 8 8                                                                                                             |  |           |
|---|---|-----------------------------------------------------------------------------------------------------------------|--|-----------|
|   |   |                                                                                                                 |  |           |
|   |   |                                                                                                                 |  | Carl Spr. |
|   |   |                                                                                                                 |  |           |
|   |   |                                                                                                                 |  |           |
|   |   |                                                                                                                 |  |           |
|   |   |                                                                                                                 |  |           |
|   |   | In the second |  |           |
|   |   |                                                                                                                 |  |           |