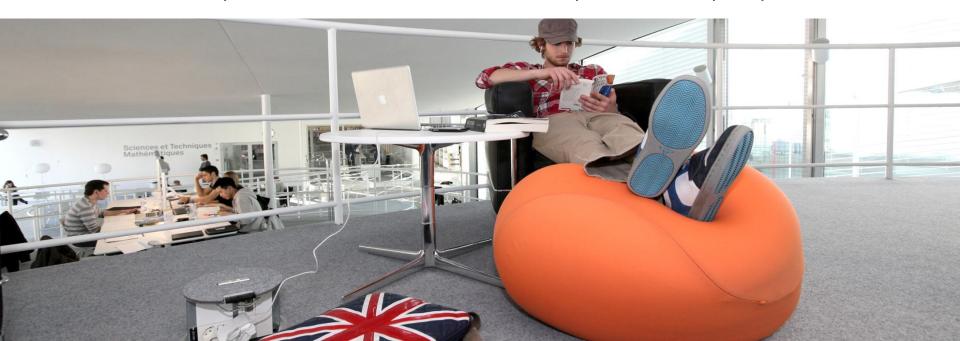

#### Living space

#### Working space(s)

#### 15'000 m<sup>2</sup> - 830 seats - silent zone - quiet zone - group work

#### Working space(s)

WiFi access - printers - scanners - copiers - laptops on loan ...