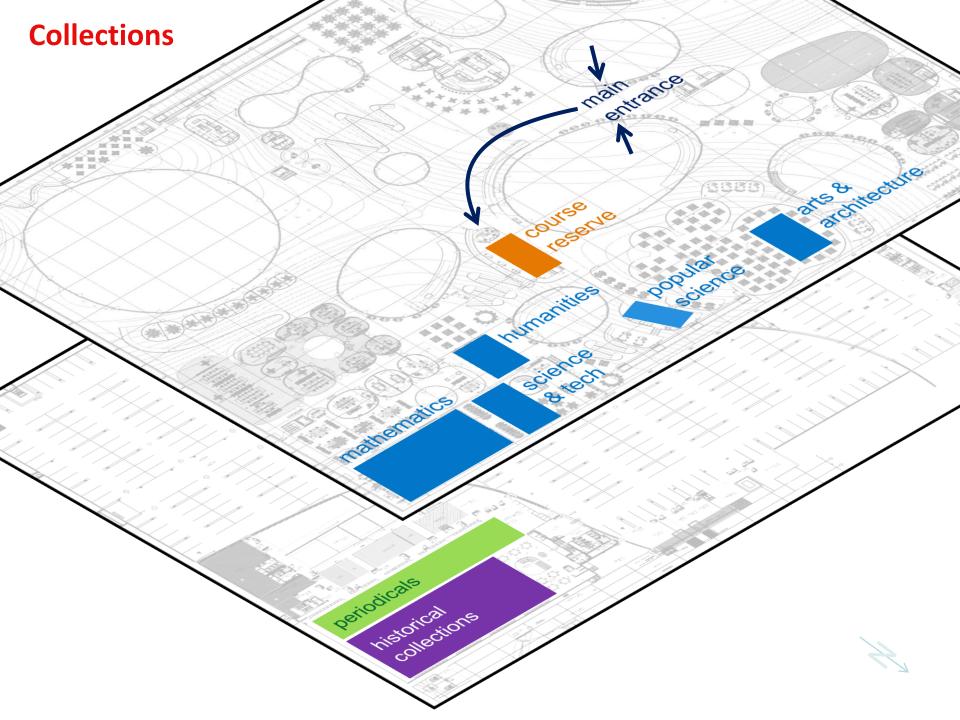

r         | rant resta          | aurant                             |       |

#### **Map of the Rolex Learning Center**



#### A building in 3D



#### An architectural landmark



THE PRITZKER ARCHITECTURE PRIZE 2010 KAZUYO SEJIMA AND RYLE NISHIZAWA



japanese architects - swiss know-how - a civil engineering challenge



#### Living space



#### Open 7/7, 7:00-24:00 - 3 restaurants - 1 bookshop - 1 bank ...



#### Working space(s)



#### 15'000 m<sup>2</sup> - 830 seats - silent zone - quiet zone - group work



#### Working space(s)



WiFi access - printers - scanners - copiers - laptops on loan ...



#### Library services



#### Library open 7/7 - professional advice 8:00-20:00 weekdays



#### Collections



#### 500'000 documents - 11'000 e-journals - 20'000 e-books ...







#### more space for users

less space for books -

## more relevant content

better selection

#### new models

#### **Evolution of « Collection Development »**



#### **Evolution of « Collection Development »**



#### <mark>just-in-case</mark> model

(accumulation of ressources)



# selection of

access



<mark>just-in-time</mark> model

(delivery of ressources)



#### Just-in-time delivery at EPFL







#### **Transparency for the users**



#### When in Rome...

don't try to bring users to your OPAC



put your OPAC right where they are (without them noticing)

#### When in Rome...



#### When in Rome...

Try it out !



http://library.epfl.ch/tools/?pg=plugin-nebis

#### Thank you



Rolex Learning Center EPFL, Lausanne, Switzerland Open 7/7 since February 22, 2010

Visitors