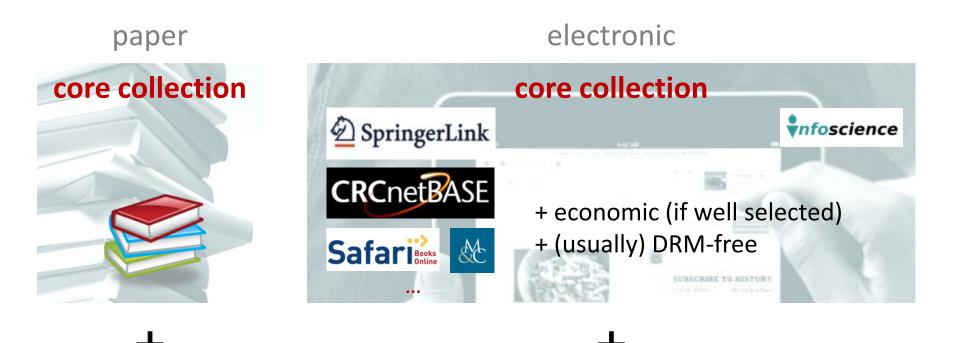

#### <mark>just-in-case</mark> model

(accumulation of ressources)

# selection of

access

<mark>just-in-time</mark> model

(delivery of ressources)