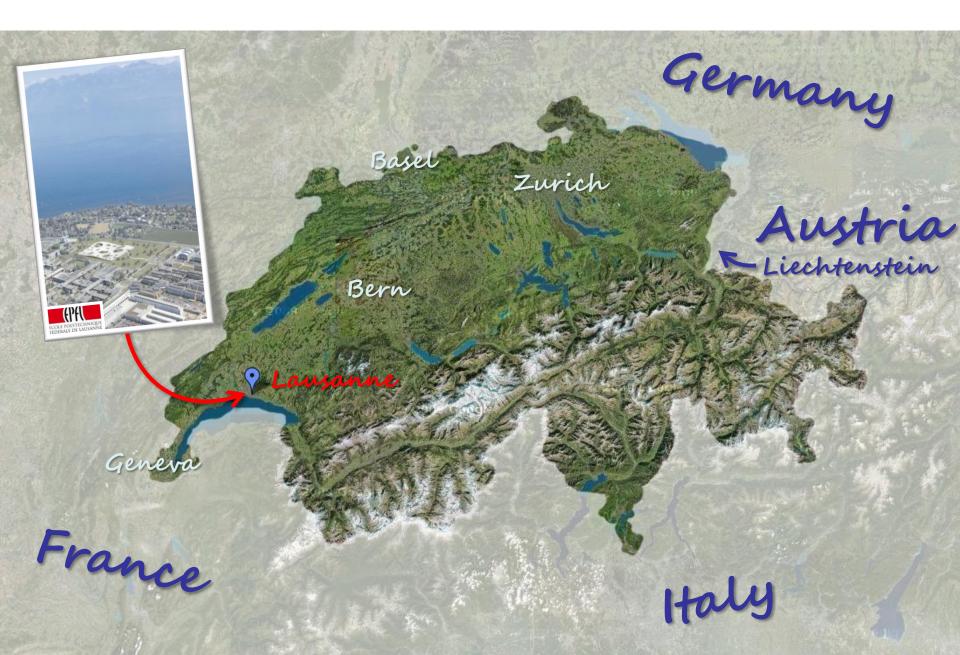

#### A local campus... gone global

5'000 Ba+Ma students - 1'600 PhDs - 270 professors - 3'500 staff

112 nationalities - 60% faculty from abroad - 40% foreign students

300 M€ funding + 100 M€ grants & contracts