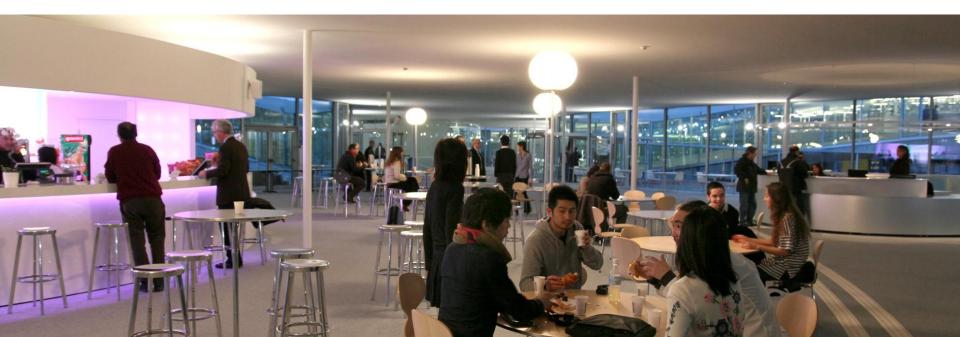

#### Open 7/7, 7:00-24:00 - 3 restaurants - 1 bookshop - 1 bank ...

#### Working space(s)

#### 15'000 m<sup>2</sup> - 830 seats - silent zone - quiet zone - group work