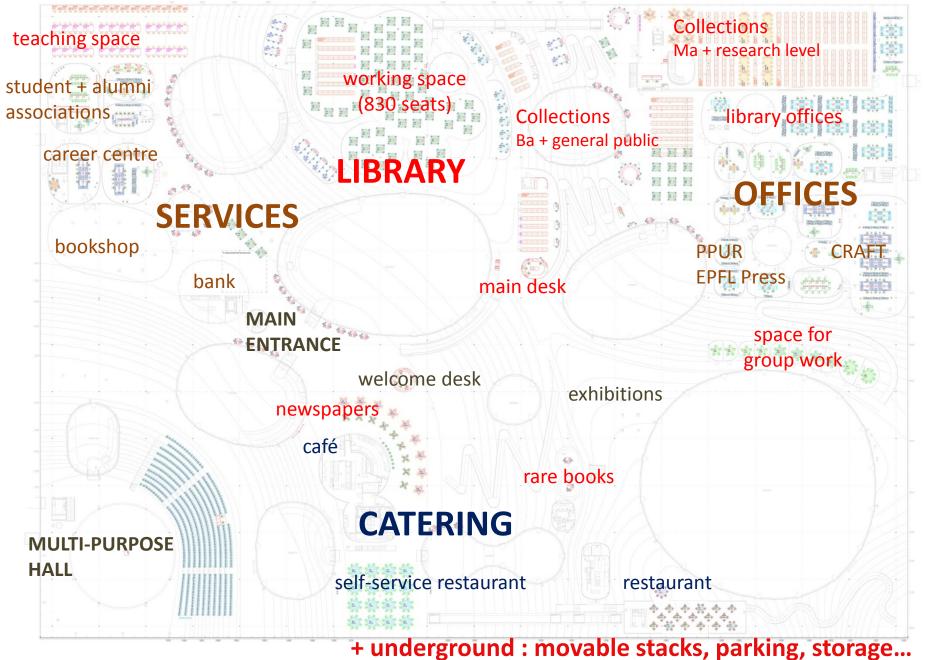

### LIBRARY

main desk

space for group work

newspapers

rare books

| teaching space                   |                              |                     | Collections<br>Ma + research level |             |
|----------------------------------|------------------------------|---------------------|------------------------------------|-------------|
| student + alumni<br>associations | working space<br>(830 seats) | Collections         | library offices<br><b>OFFICES</b>  |             |
| career centre                    | LIBRARY                      | Ba + general public |                                    |             |
| SERVICES                         |                              |                     | UTT.                               | CLJ         |
| bookshop<br>bank                 |                              | main desk           | PPUR<br>EPFL Press                 | CRAFT       |
|                                  |                              | -                   |                                    | for<br>vork |
|                                  | newspapers                   |                     |                                    |             |
|                                  |                              | rare books          |                                    |             |

#### **Map of the Rolex Learning Center**