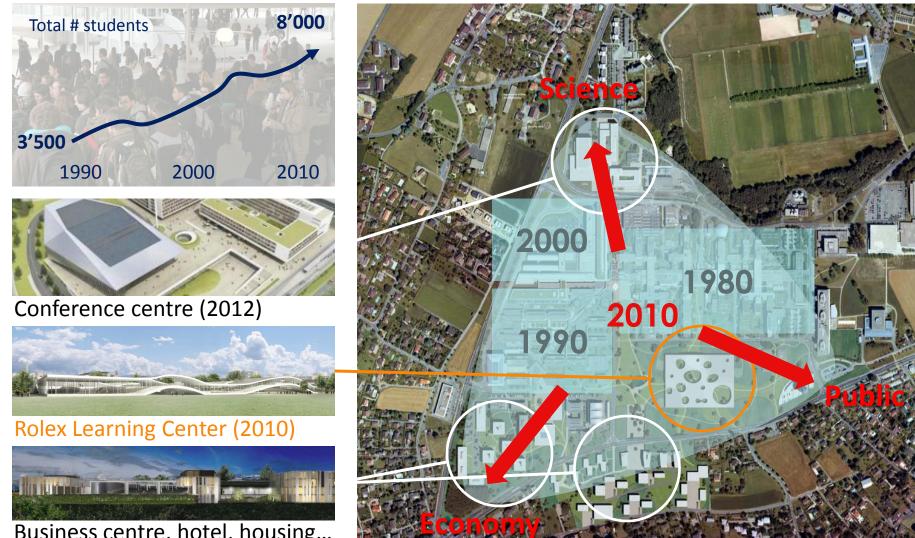

#### A local campus... gone global

5'000 Ba+Ma students - 1'600 PhDs - 270 professors - 3'500 staff

112 nationalities - 60% faculty from abroad - 40% foreign students

300 M€ funding + 100 M€ grants & contracts

#### An ever-expanding campus

Business centre, hotel, housing...