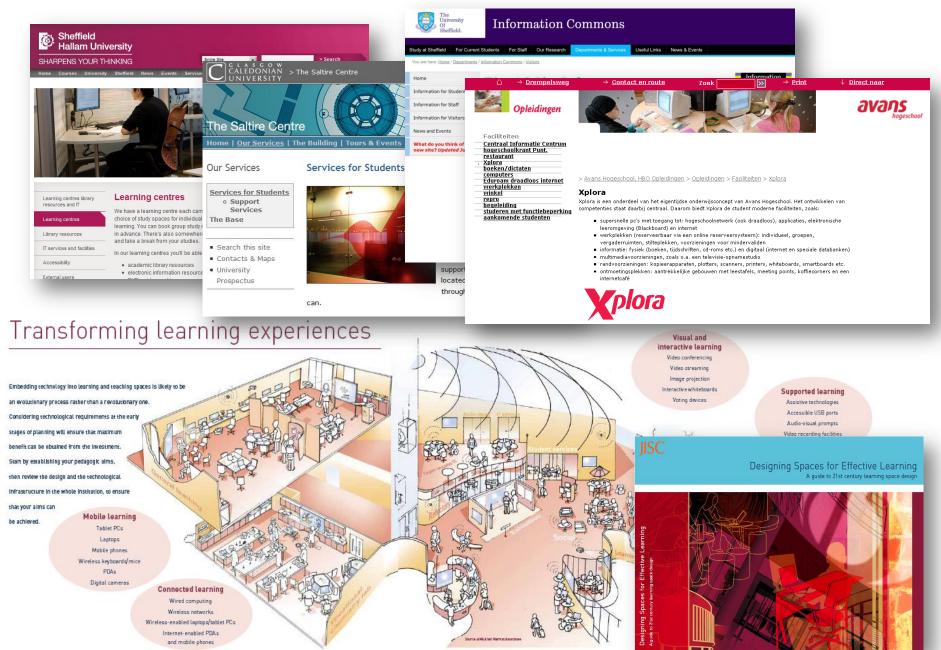

#### Libraries evolve: Learning Centres, Information Commons ...

teaching space

Collections Ma + research level

working space (830 seats)

Collections Ba + general public library offices