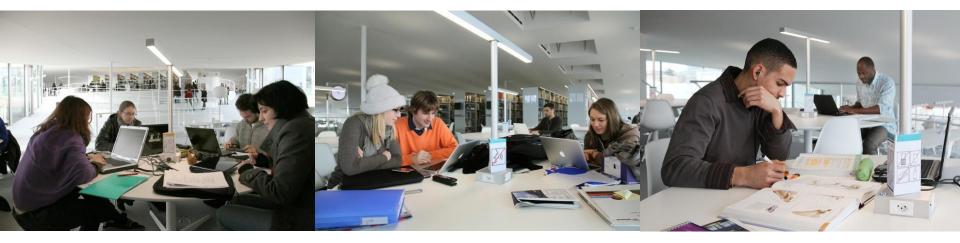

#### Working space(s)

#### 15'000 m<sup>2</sup> - 830 seats - silent zone - quiet zone - group work

#### Working space(s)

WiFi access - printers - scanners - copiers - laptops on loan ...