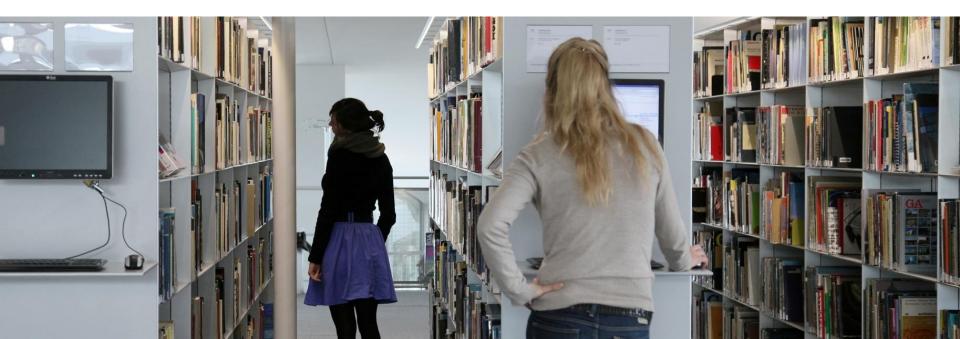

#### Working space(s)

#### 15'000 m<sup>2</sup> - 830 seats - silent zone - quiet zone - group work

#### Working space(s)

WiFi access - printers - scanners - copiers - laptops on loan ...