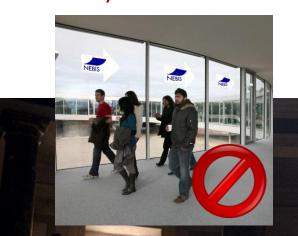

#### When in Rome...

don't try to bring users to your OPAC

put your OPAC right where they are (without them noticing)

#### When in Rome...

#### When in Rome...

Try it out !

http://library.epfl.ch/tools/?pg=plugin-nebis