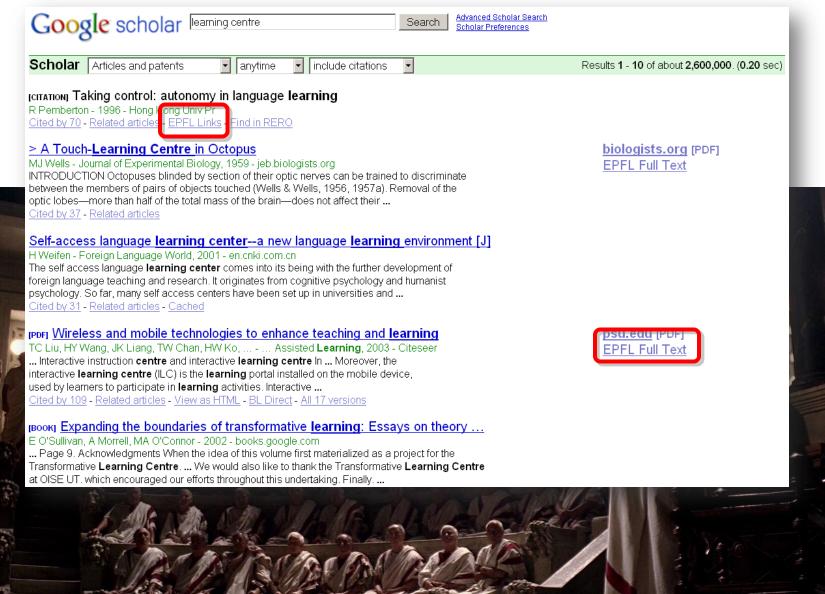

#### When in Rome...

don't try to bring users to your OPAC

put your OPAC right where they are (without them noticing)

#### When in Rome...

#### When in Rome...

Try it out !

http://library.epfl.ch/tools/?pg=plugin-nebis