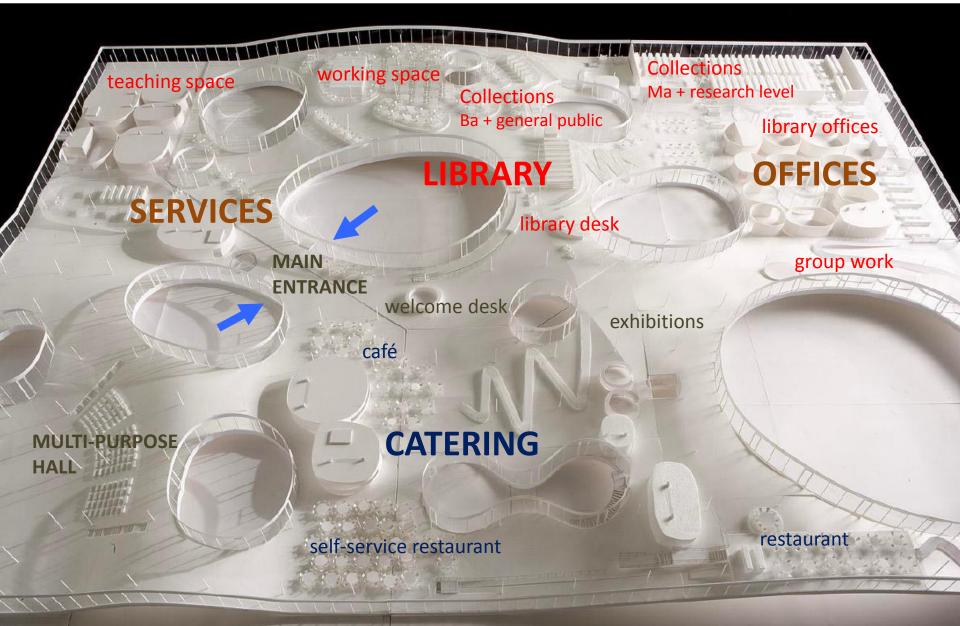

wspa           | welcome desk<br>apers        | exhibitions         |                                    |       |
|                                  | café             |                              |                     |                                    |       |
|                                  | rare books       |                              |                     |                                    |       |
| MULTI-PURPOSE<br>HALL            |                  | CATERIN                      | G                   |                                    |       |
|                                  | 2                | self-service restaur         | rant resta          | aurant                             |       |

#### **Map of the Rolex Learning Center**



#### A building in 3D



#### An architectural landmark



THE PRITZKER ARCHITECTURE PRIZE 2010 KAZUYO SEJIMA AND RYLE NISHIZAWA



japanese architects - swiss know-how - a civil engineering challenge



#### Living space



#### Open 7/7, 7:00-24:00 - 3 restaurants - 1 bookshop - 1 bank ...



#### Working space(s)



#### 15'000 m<sup>2</sup> - 830 seats - silent zone - quiet zone - group work



#### Working space(s)



WiFi access - printers - scanners - copiers - laptops on loan ...



#### Library services



#### Library open 7/7 - professional advice 8:00-20:00 weekdays



#### Collections



#### 500'000 documents - 11'000 e-journals - 20'000 e-books ...







#### more space for users

less space for books -

## more relevant content

better selection

#### new models

#### **Evolution of « Collection