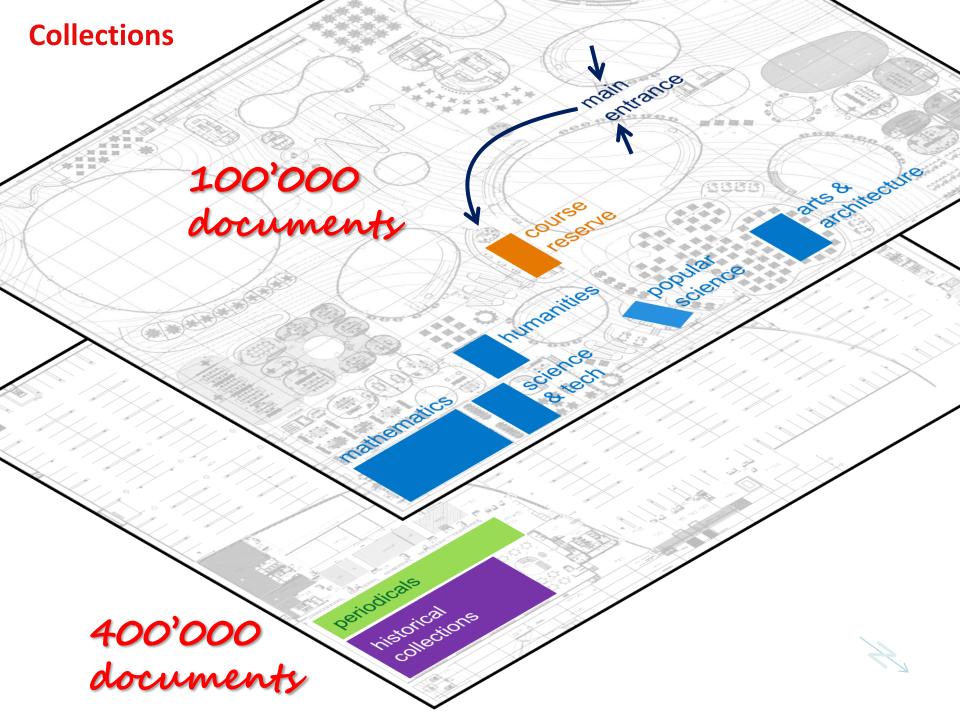

#### **Map of the Rolex Learning Center**

#### Collections

#### 500'000 documents - 11'000 e-journals - 20'000 e-books ...